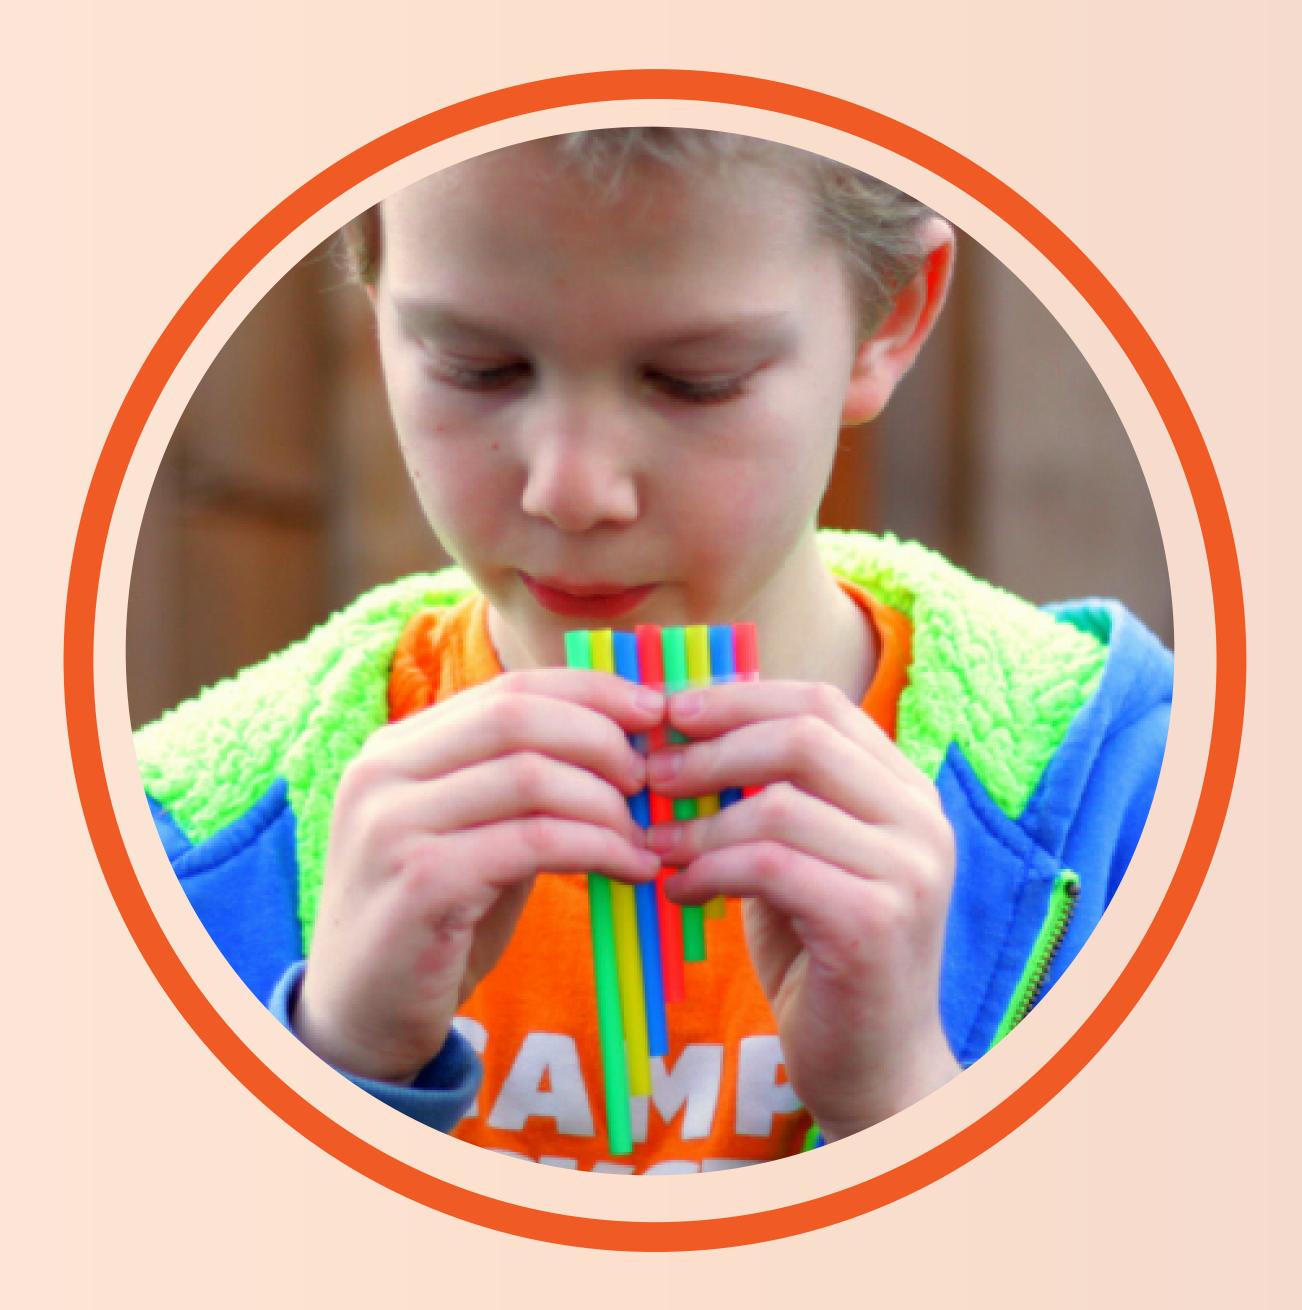

# fun@home

### STRAW PAN FLUTE

Make a flute with drinking straws, a ruler, scissors and tape.

Go to this link for instructions:

https://www.adabofgluewilldo.com/pan-flute/

ABC Group is not responsible for any online content after following the above link.