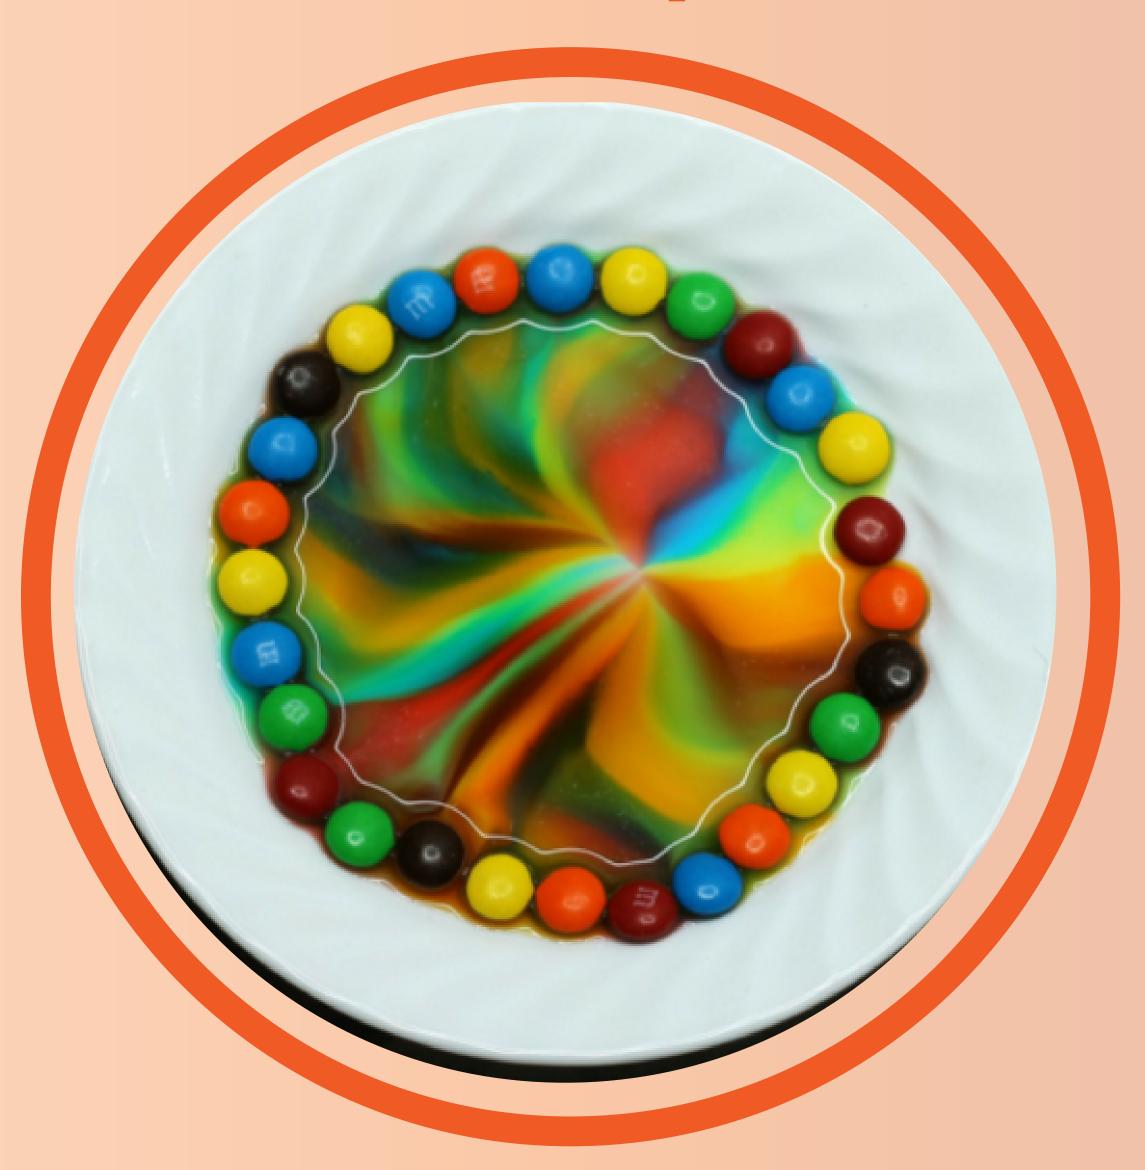

# INSIN'S RAINBOW EXPERIMENT

Make a rainbow with M&M's, warm water and a plate.

#### Go to this link for instructions:

https://www.adabofgluewilldo.com/mm-rainbow-science-experiment/?utm\_medium =social&utm\_source=pinterest&utm\_campaign =tailwind\_tribes&utm\_content=tribes

ABC Group is not responsible for any online content after following the above link.