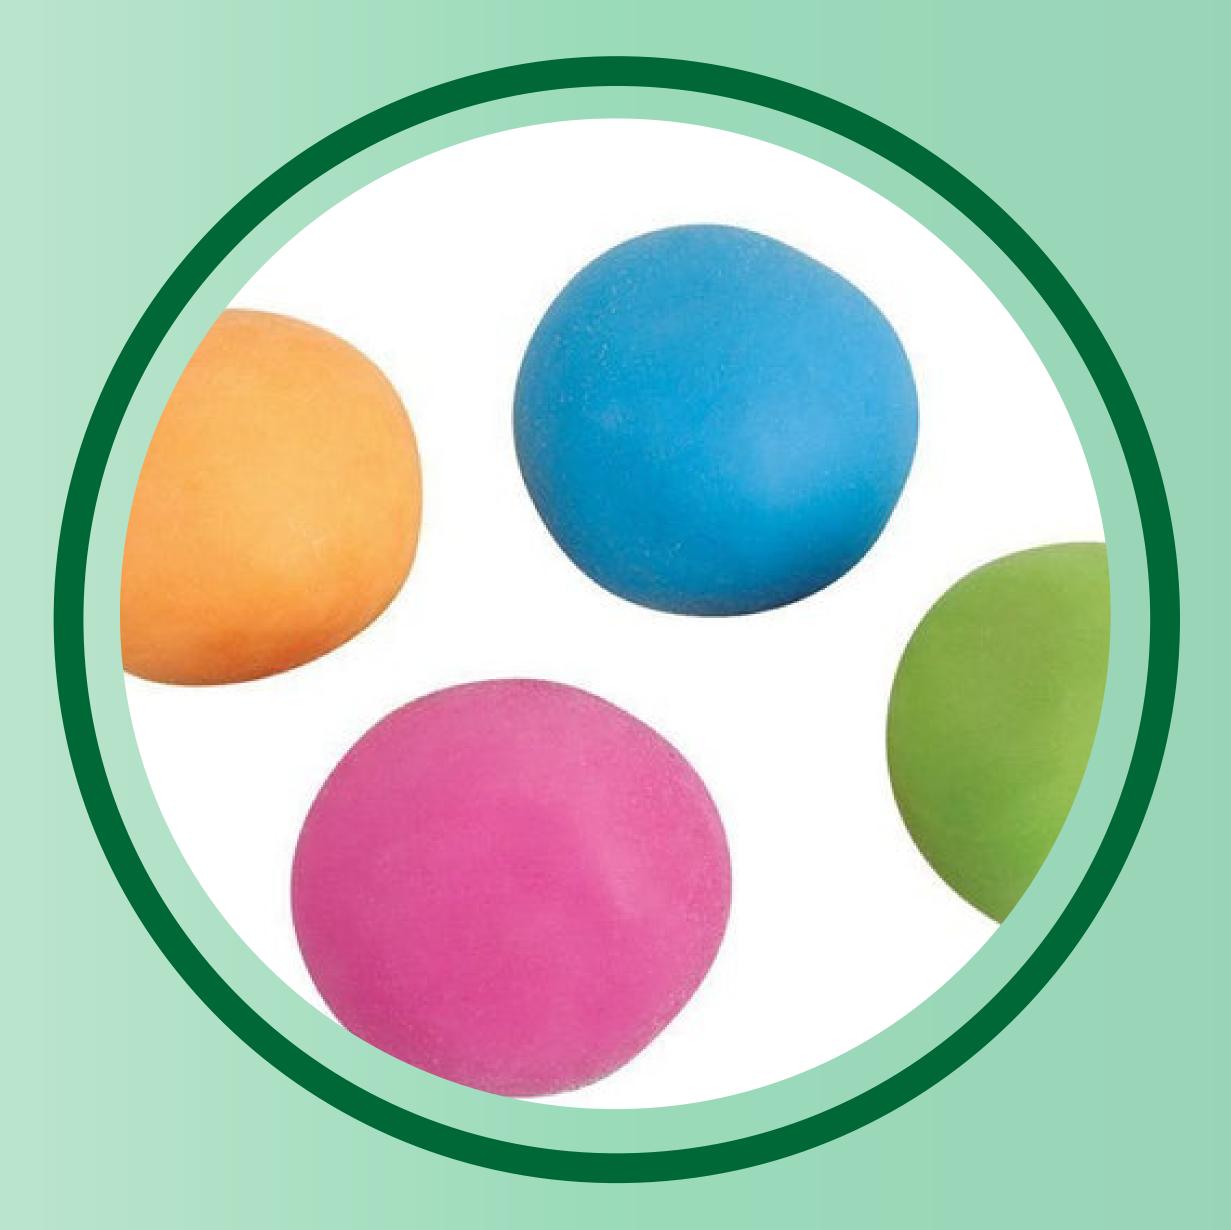

## SIRESS BAILS

Make a stress ball with rice, balloons, a funnel and scissors.

Go to this link for instructions:

https://patch.com/us/dealtown/buy-or-diy-how-make-squishy-stress-ball

ABC Group is not responsible for any online content after following the above link.