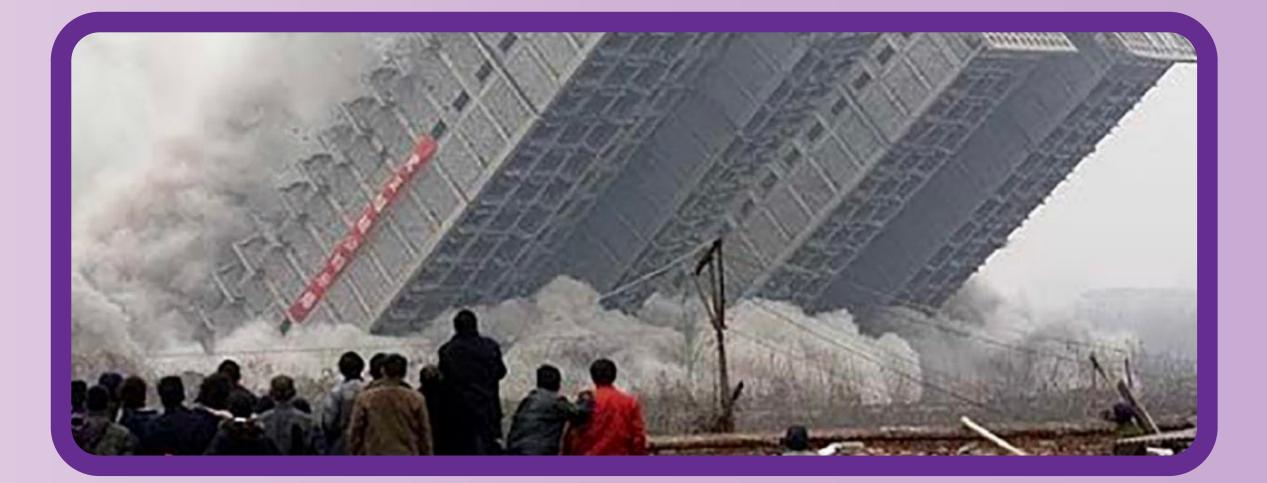

### REDUCE, REUSE, RECYCLE

Read about how building materials are recycled. Use the word in the box to fill the gaps.

| Building               | materials | can     | be   |
|------------------------|-----------|---------|------|
| 1)                     | When a    | buildin | g is |
| knocked                | 2),       | doors   | and  |
| windows                | can be    | 3)      |      |
| repainted a            | and 4)    | in      | new  |
| buildings. Natural 5)_ |           |         | like |
| wood, stone or 6)      |           | can be  |      |

# taken from the walls, floors or roof of buildings.

**JUNIORVERSITY**®

**ABC** Discovery: ABC Level 11-12