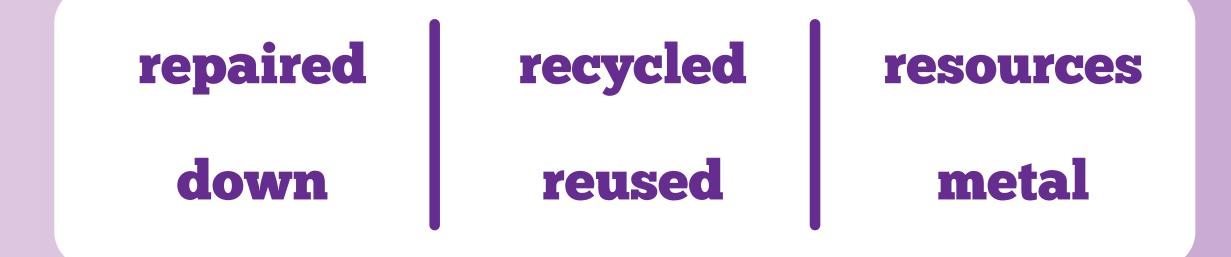

### REDUCE, REUSE, RECYCLE

Read about how building materials are recycled. Use the word in the box to fill the gaps.

| Building               | materials | can     | be   |
|------------------------|-----------|---------|------|
| 1)                     | When a    | buildin | g is |
| knocked                | 2),       | doors   | and  |
| windows                | can be    | 3)      |      |
| repainted a            | and 4)    | in      | new  |
| buildings. Natural 5)_ |           |         | like |
| wood, stone or 6)      |           | can be  |      |

# taken from the walls, floors or roof of buildings.

**JUNIORVERSITY**®

**ABC** Discovery: ABC Level 11-12