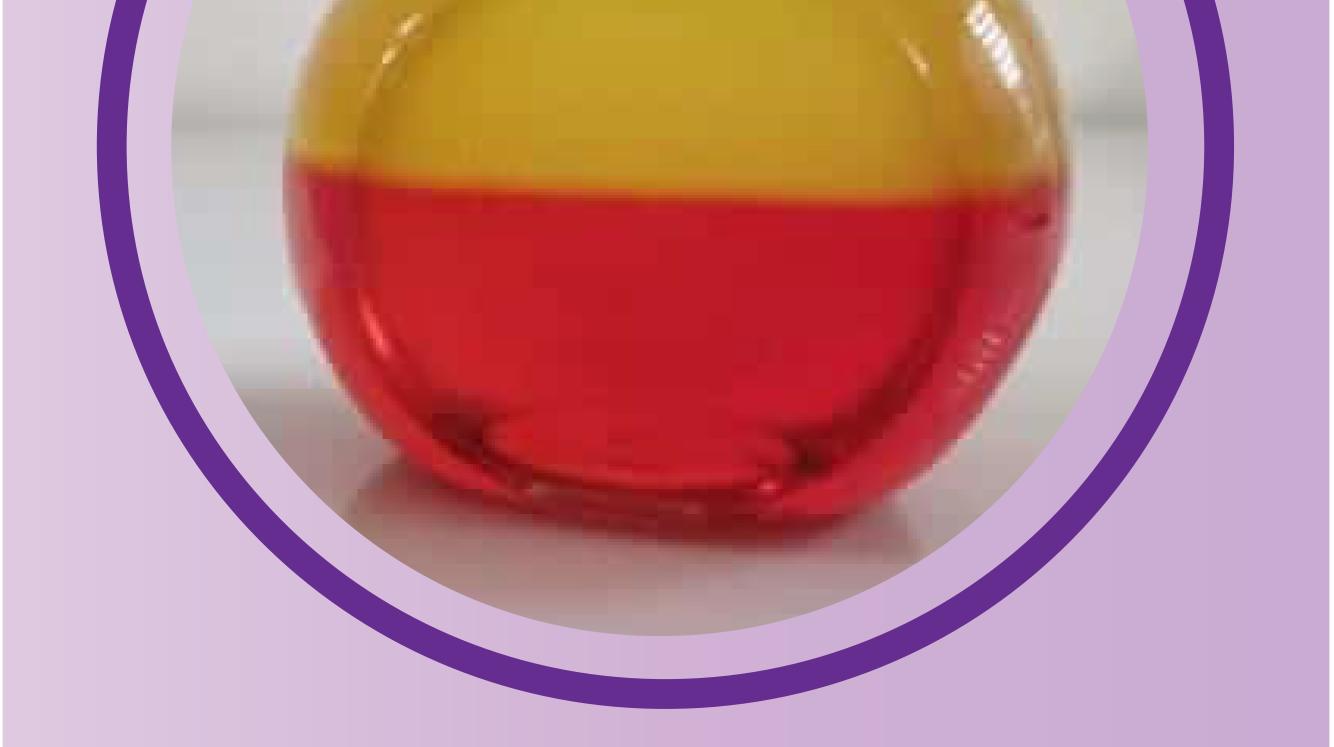

### SENSORY BOTTLE

#### Make a sensory bottle with a bottle, food colouring, water and oil.

#### Go to this link for instructions: https://veryspecialtales.com/sensorybottles-with-baby-oil/

ABC Group is not responsible for any online content after following the above link.

© 2019 ABC GROUP