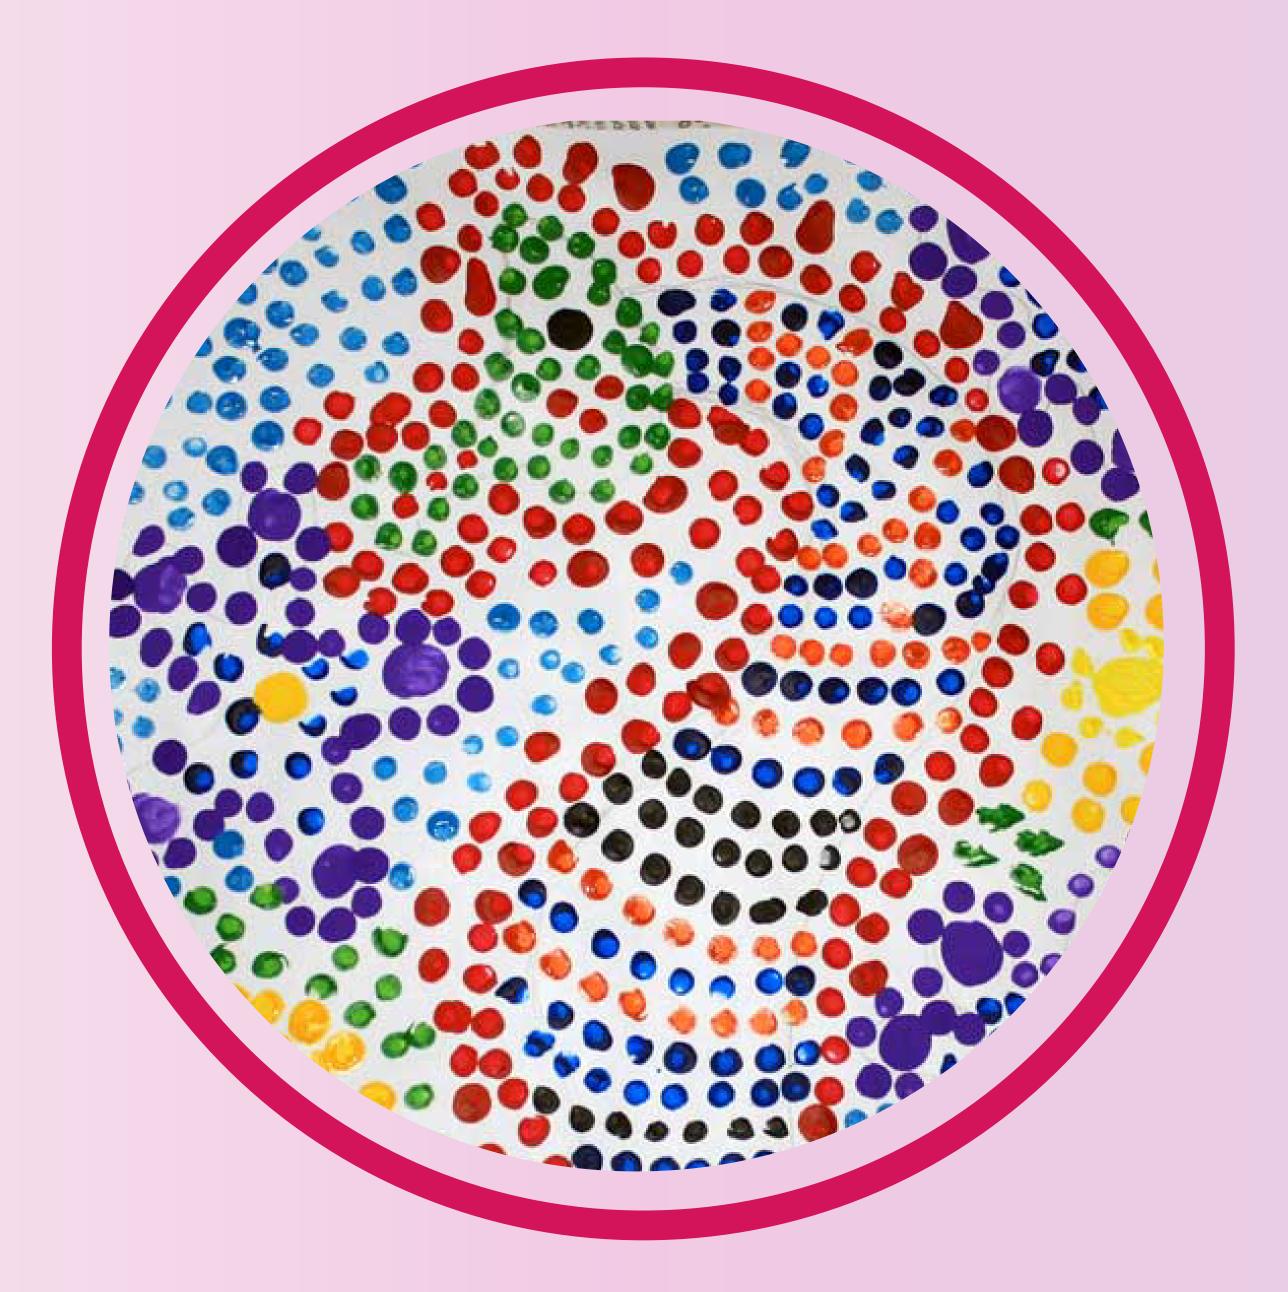

### COTTON BUD PAINTING

Make a painting with paint, paper and cotton buds.

#### Go to this link for instructions:

http://www.papercraftsforchildren.com/ 2012/05/20/cotton-bud-dots-paintings/

ABC Group is not responsible for any online content after following the above link.

© 2019 ABC GROUP