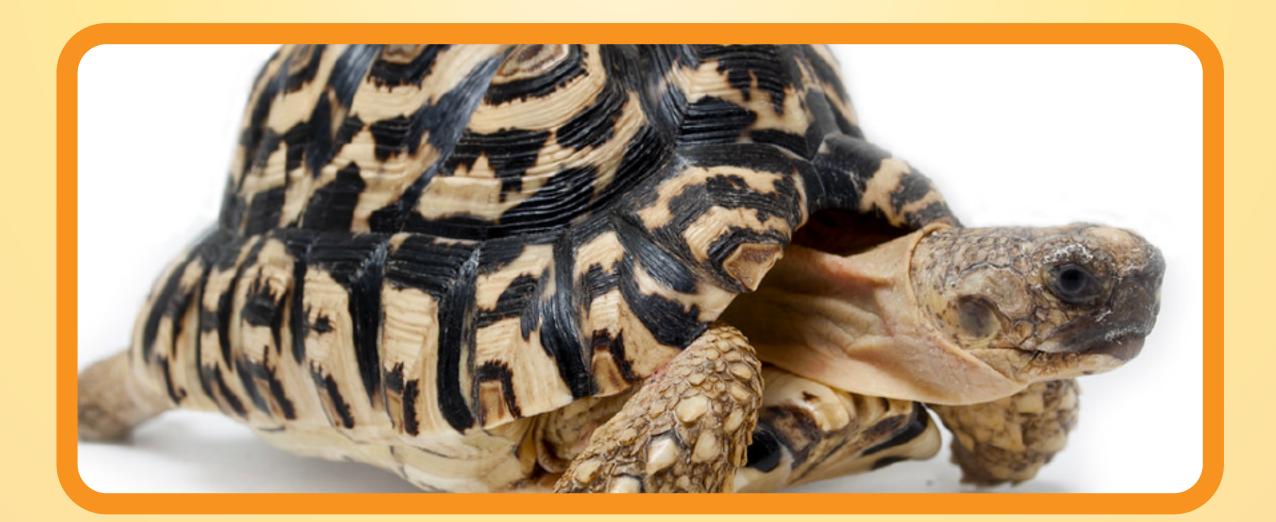

## FACT FILE: LEOPARD TORTOISE

Read about the leopard tortoise and choose which words from the box below fit in the spaces.

| The leopard tortoise is a species of |                         |         |        |       |
|--------------------------------------|-------------------------|---------|--------|-------|
| 1)                                   | that                    | lives i | n the  | dry   |
| savanna                              | habitat                 | of ea   | stern  | and   |
| southern                             | 2)                      | •       | It's   | kept  |
| 3)                                   | by a hea                | avy 4)  |        | . The |
| female leopard tortoise digs a nest  |                         |         |        |       |
| with her 5                           | 5)                      | , befo  | re she | lays  |
| her eggs                             | in the                  | nest.   | The    | eggs  |
| <b>6)</b>                            | after about two months. |         |        |       |

claws

**Africa** 

shell reptile

hatch cool

© 2019 ABC GROUP

ABC Discovery: ABC Level 13-14