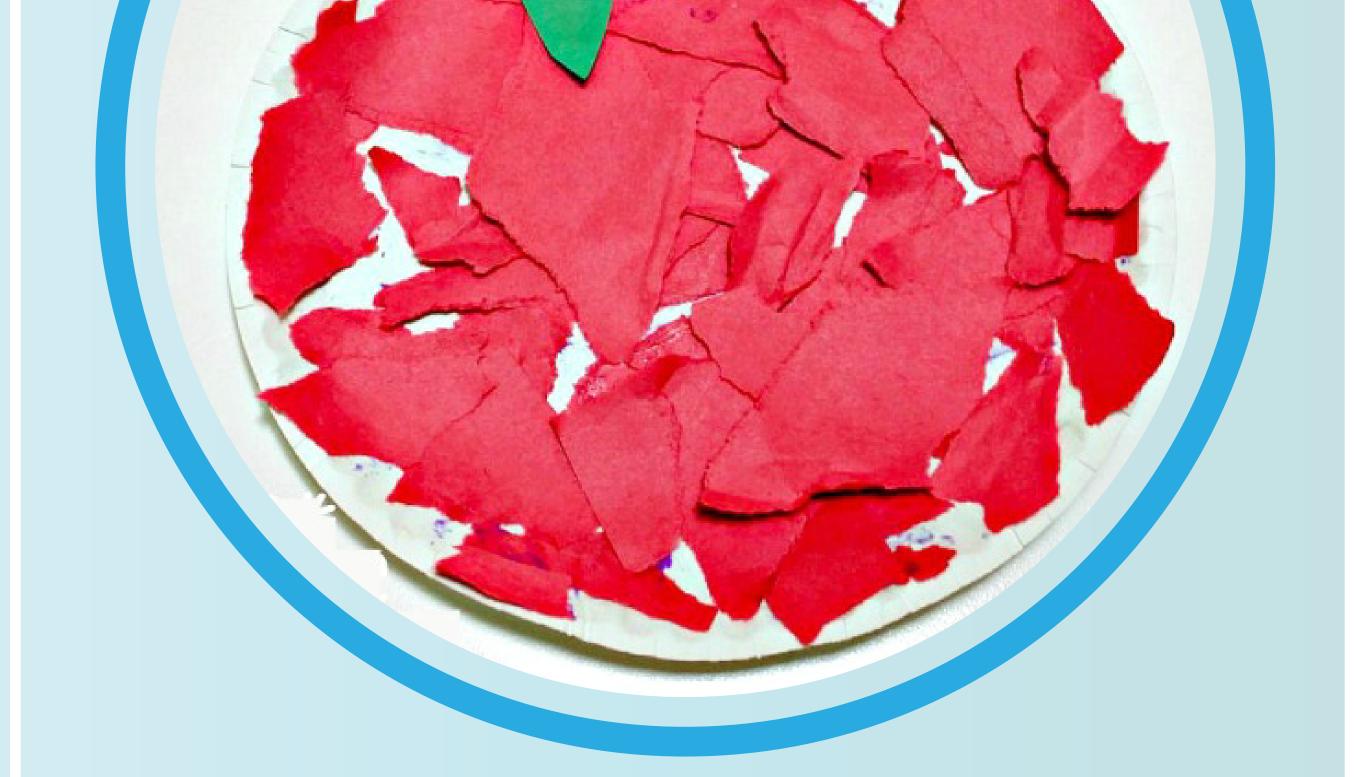

#### **RED APPLE**

Make an apple craft out of a paper plate, some scrap paper and glue.

#### Go to this link for instructions:

#### pinterest.ca/pin/460282024417660010/

ABC Group is not responsible for any online content after following the above link.

© 2019 ABC GROUP